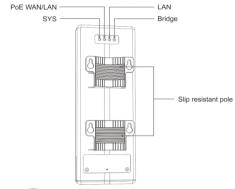

# Tenda

# **Product Introduction**

--2.4G Long Range Outdoor AP O3







# WiFi coverage with long range CPE





#### **Product Overview**

#### **Overview**

O3 2.4G long distance outdoor access point is designed to WISP CPE solutions and long distance wireless network solutions for video surveillance and data transmission.

### 03

### 2.4G 150M Long Range Outdoor Access Point

- 2.4G 150Mbps
- IP64 waterproof enclosure
- 12dbi directional daul polarized antenna
- Passive PoE power supply support up to 60 meters Ethernet cable
- AP, Station, WISP, Repeater, P2MP mode operating modes supported



# **Tenda**



### Interface



## Application

Suitable for long distance data transmission, video surveillance Internet connection from ISP hotspot.











# Specification

| Chipset     | BCM5356                   |
|-------------|---------------------------|
| Flash/RAM   | 8M/32M                    |
| Antennas    | 12dbi directional antenna |
| Power Way   | Passive PoE               |
| Interface   | 2*FE LAN 1*GND 1*RST      |
| TX Power    | 800mw(29dbm)              |
| TX Distance | 5km+                      |
| Horizontal  | 60°                       |
| Vertical    | 30°                       |

# **Tenda**



## Hardware Installation





Thank you