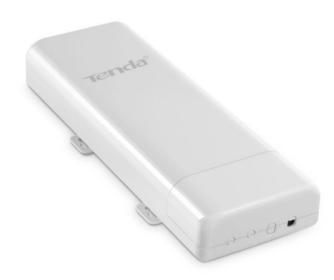

#### **Overview**

O3 2.4G long distance outdoor access point is designed to WISP CPE solutions and long distance wireless network solutions for video surveillance and data transmission.

### 2.4G 150M Long Range Outdoor Access Point

- 2.4G 150Mbps
- IP64 waterproof enclosure
- 12dbi directional daul polarized antenna
- Passive PoE power supply support up to 60 meters Ethernet cable
- AP, Station, WISP, Repeater, P2MP mode operating modes supported