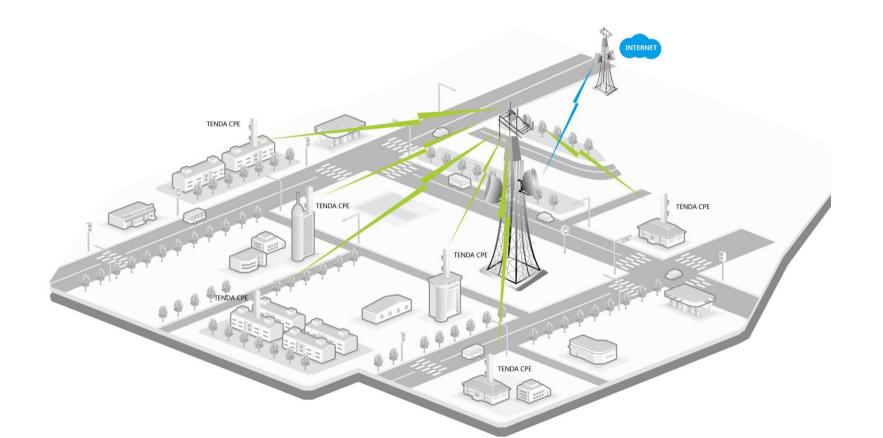

# WiFi coverage with long range CPE

## Application

Suitable for long distance data transmission, video surveillance Internet connection from ISP hotspot.