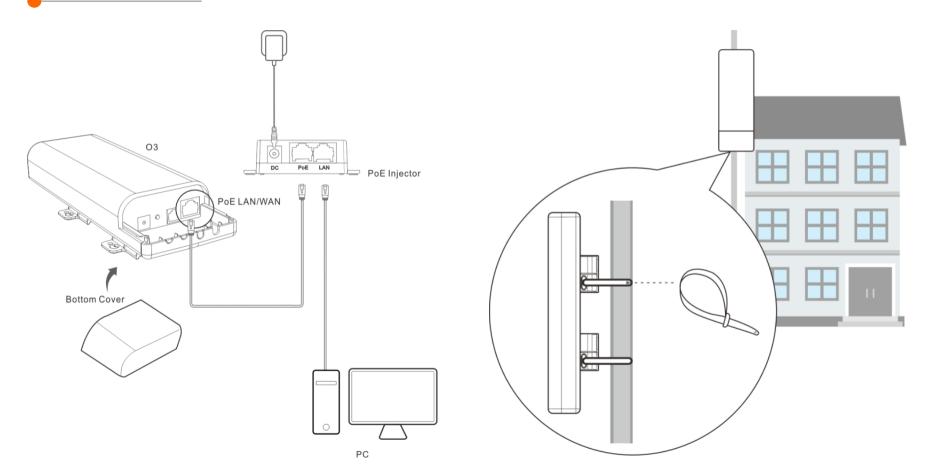

na
- Passive PoE power supply support up to 60 meters Ethernet cable
- AP, Station, WISP, Repeater, P2MP mode operating modes supported



# **Tenda**



### Interface



## Application

Suitable for long distance data transmission, video surveillance Internet connection from ISP hotspot.











# Specification

| Chipset     | BCM5356                   |
|-------------|---------------------------|
| Flash/RAM   | 8M/32M                    |
| Antennas    | 12dbi directional antenna |
| Power Way   | Passive PoE               |
| Interface   | 2*FE LAN 1*GND 1*RST      |
| TX Power    | 800mw(29dbm)              |
| TX Distance | 5km+                      |
| Horizontal  | 60°                       |
| Vertical    | 30°                       |

# **Tenda**



## Hardware Installation





Thank you