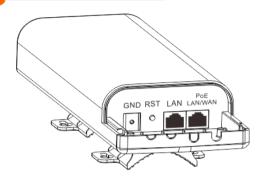

### Interface

# Specification

| Chipset     | BCM5356                   |
|-------------|---------------------------|
| Flash/RAM   | 8M/32M                    |
| Antennas    | 12dbi directional antenna |
| Power Way   | Passive PoE               |
| Interface   | 2*FE LAN 1*GND 1*RST      |
| TX Power    | 800mw(29dbm)              |
| TX Distance | 5km+                      |
| Horizontal  | 60°                       |
| Vertical    | 30°                       |