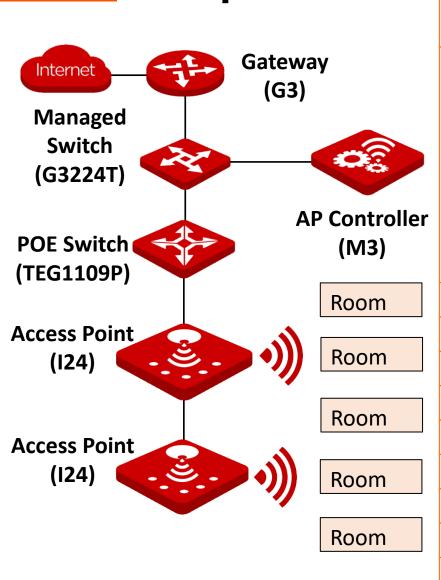

The batch management

by M3(AP Control) at the same time, easy for project.

- 01 What is Access Point
- 02 Specification
- 03 Selling Point
- 04 Application Scenarios